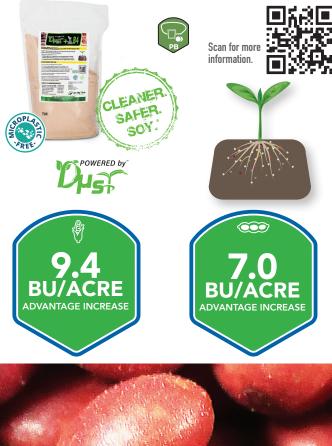

**DUST+B4** is recommended for dry planter box applications looking to increase nutrient uptake while initially providing seed lubricity.

- **Crop efficiency** allows plants to more effectively use nutrients all-season long by growing microbes on the roots of your crop, increasing nutrient uptake.
- **Higher yields** improved plant stand and spacing giving room for healthier plants
- Money in your pocket results from 11 states over 3 years show an average of a +7 bu/A increase in soybeans and a +9.4 bu/A increase in corn.
- Ease of use easily sprinkle over seed in planter box or pro-box use.
- Peace of mind Compatible with seed applied fungicides, insecticides, and inoculants.